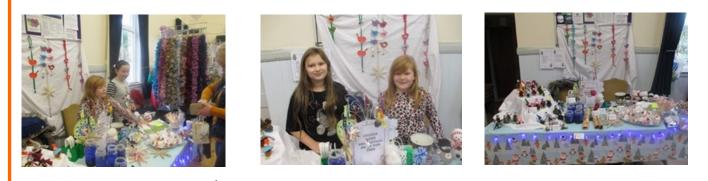

#### Furnace & Minard Primary School Christmas Fair

The Christmas spirit was in the air on Saturday 3<sup>rd</sup> December at the joint Furnace and Minard Primary School Christmas fair at Minard Village Hall.

The pupils from both schools had formed enterprise companies to make Christmas crafts which they were hoping to sell for a profit.

The stalls looked fantastic and 'Santa' was even in the corner dispensing Christmas cheer, sweeties and balloons to younger visitors. The morning was very well supported by residents from both Furnace and Minard.

Thanks to the pupils' hard work and the generosity of the communities we made a total of £374 between both schools, which sums will go into our school funds.

Christmas time wishes For warmth & good cheer Happiness now and in the New Year,