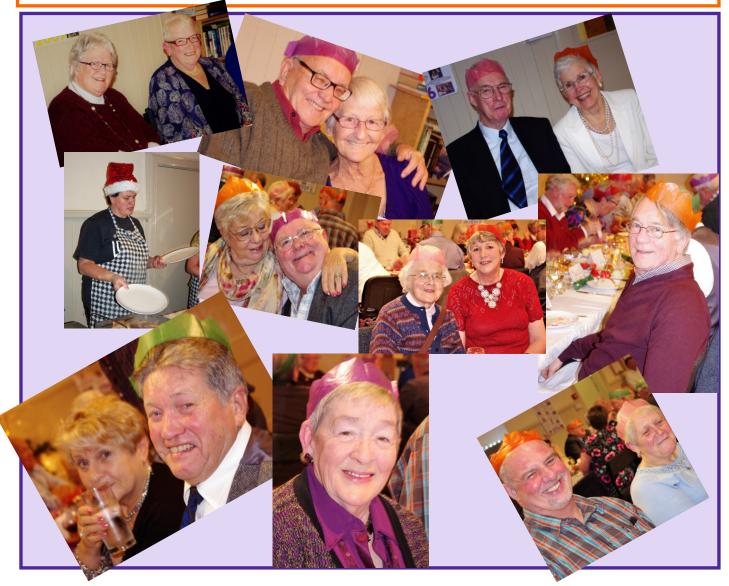

## MERRY CHRISTMAS FURNACE

A lovely Christmas meal and a tuneful evening full of good cheer and high spirits was had by all at the Furnace Seniors Christmas Party. Many thanks to all involved in the organisation for their hard work.