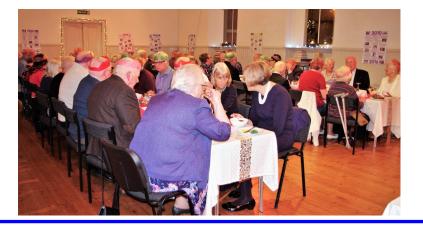

## MERRY CHRISTMAS FURNACE

A lovely Christmas meal and a tuneful evening full of good cheer and high spirits was had by all at the Furnace Seniors Christmas Party. Many thanks to all involved in the organisation for their hard work.

More photos inside